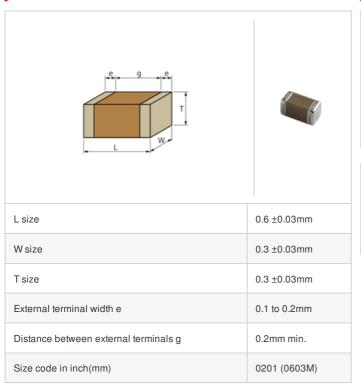

## GCM0335C1E4R1CD03# "#" indicates a package specification code.















Last Time Buy Date: 30 Sep 2018

< List of part numbers with package codes > GCM0335C1E4R1CD03D , GCM0335C1E4R1CD03J , GCM0335C1E4R1CD03W

## Shape



## References

| Packaging | Specifications                                               | Minimum quantity |
|-----------|--------------------------------------------------------------|------------------|
| D         | φ180mm Paper taping                                          | 15000            |
| J         | φ330mm Paper taping                                          | 50000            |
| W         | φ180mm Paper taping (W8P1*)  * Width: 8mm, Pocket pitch: 1mm | 30000            |

| Mass (typ.) |        |
|-------------|--------|
| 1 piece     | 0.33mg |
| φ180mm Reel | 118g   |

## **Specifications**

| Capacitance                                      | 4.1pF ±0.25pF |
|--------------------------------------------------|---------------|
| Rated voltage