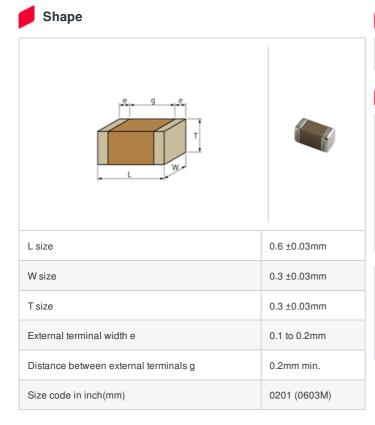

## Specifications

| Capacitance                                      | 3.3pF ±0.25pF |
|--------------------------------------------------|---------------|
| Rated voltage                                    | 25Vdc         |
| Temperature characteristics (complied standard)  | C0G(EIA)      |
| Temperature coefficient                          | 0±30ppm/°C    |
| Temperature range of temperature characteristics | 25 to 125°C   |
| Operating temperature range                      | -55 to 125°C  |