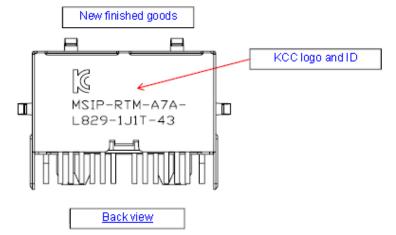

WAS

IS

New packing status in outer carton box: with 1pcs packing label with Bel logo and another new one with KCC logo.

Planned Timing and Implementation of Change: This change will be implemented after October 31, 2014.