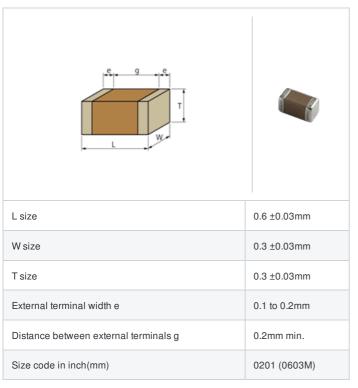

# GCM0335C1E4R2CD03# "#" indicates a package specification code.















Last Time Buy Date: 30 Sep 2018

< List of part numbers with package codes > GCM0335C1E4R2CD03D , GCM0335C1E4R2CD03J , GCM0335C1E4R2CD03W

### Shape



### References

| Packaging | Specifications                                               | Minimum quantity |
|-----------|--------------------------------------------------------------|------------------|
| D         | φ180mm Paper taping                                          | 15000            |
| J         | φ330mm Paper taping                                          | 50000            |
| W         | φ180mm Paper taping (W8P1*)  * Width: 8mm, Pocket pitch: 1mm | 30000            |

| Mass (typ.) |        |
|-------------|--------|
| 1 piece     | 0.33mg |
| φ180mm Reel | 118g   |

## **Specifications**

| Capacitance                                      | 4.2pF ±0.25pF |
|--------------------------------------------------|---------------|
| Rated voltage