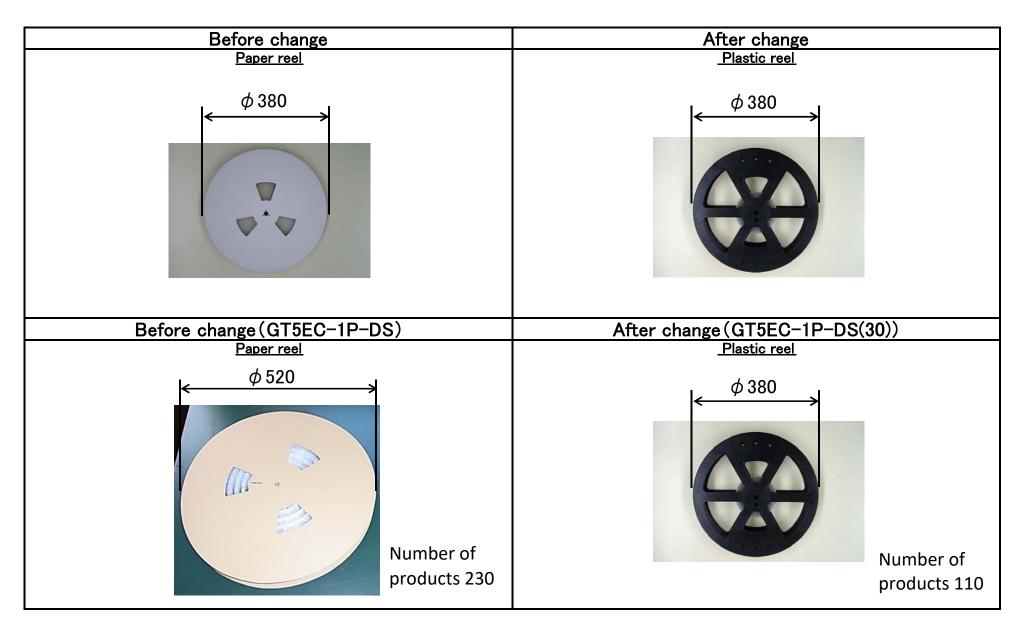

## ■ Product List Business 430-\_19022 GT Series Packaging specification change

|     | Current product |                                         | Replacement product                         |                 | Number of products        |                       | Remarks                                                                                               |                             |                 |  |
|-----|-----------------|-----------------------------------------|---------------------------------------------|-----------------|---------------------------|-----------------------|-------------------------------------------------------------------------------------------------------|-----------------------------|-----------------|--|
| No. |                 |                                         |                                             |                 |                           |                       | Date of final reception of orders Date of the first reception of orders Date of final shipment of the |                             |                 |  |
|     | Product code    | Part Number                             | Product code                                | Part Number     | Current Quantity per Reel | New Quantity per Reel | for the current product                                                                               | for the replacement product | current product |  |
| 1   |                 | GT5EC-1P-DS                             | 755-0125-1-30                               | GT5EC-1P-DS(30) | 230                       | 110                   | April 30, 2020                                                                                        | Already started selling     | August 31, 2020 |  |
| 2   |                 | GT8E-8DP-2H(70)                         |                                             |                 |                           |                       |                                                                                                       |                             |                 |  |
| 3   |                 | GT8E-8/2P-2H(70)                        |                                             |                 |                           |                       |                                                                                                       |                             |                 |  |
| 4   |                 | GT8E-2P-2H(70)                          |                                             |                 |                           |                       |                                                                                                       |                             |                 |  |
| 5   |                 | GT8E-7P-2V                              |                                             |                 |                           |                       |                                                                                                       |                             |                 |  |
| 6   |                 | GT8E-7P-2V(01)                          | No change in Product code or<br>Part Number |                 |                           |                       |                                                                                                       |                             |                 |  |
| 7   |                 | GT8E-10P-2V                             |                                             |                 |                           |                       |                                                                                                       |                             |                 |  |
|     |                 | GT8E-10P-2V(01)                         |                                             |                 |                           |                       |                                                                                                       |                             |                 |  |
| 9   |                 | GT16GL-1P-H(70)                         |                                             |                 |                           |                       |                                                                                                       |                             |                 |  |
|     |                 | GT16GL-1P-H(71)                         |                                             |                 |                           |                       |                                                                                                       |                             |                 |  |
|     |                 | GT16GD-1P-H                             |                                             |                 |                           |                       |                                                                                                       |                             |                 |  |
|     |                 | GT16GMP-1P-H                            |                                             |                 |                           |                       |                                                                                                       |                             |                 |  |
|     |                 | GT16GL-1P-H(71)D                        |                                             |                 |                           |                       |                                                                                                       |                             |                 |  |
|     |                 | GT16GT-1P-H                             |                                             |                 |                           |                       |                                                                                                       |                             |                 |  |
|     |                 | GT17HN-4/4DP-2H(AC)(14)                 |                                             |                 |                           |                       |                                                                                                       |                             |                 |  |
|     |                 | GT17H-4P-2H<br>GT17H-4P-2H(01)          |                                             |                 |                           |                       |                                                                                                       |                             |                 |  |
|     |                 | GT17H-4P-2H(01)                         |                                             |                 |                           |                       |                                                                                                       |                             |                 |  |
|     |                 | GT17H-4P-2H(15)<br>GT17HN-4DP-2H(A)(12) |                                             |                 |                           |                       |                                                                                                       |                             |                 |  |
|     |                 | GT17HN-4/4DP-2H(BC)(14)                 |                                             |                 |                           |                       |                                                                                                       |                             |                 |  |
|     |                 | GT17HR-4P-2H                            |                                             |                 |                           |                       |                                                                                                       |                             |                 |  |
|     |                 | GT17HR-4P-2H(01)                        |                                             |                 |                           |                       | We are going go change from May 1, 2020                                                               |                             |                 |  |
|     |                 | GT17HN-16DP-2H(10)                      |                                             |                 | No change                 | in Quantity           |                                                                                                       |                             |                 |  |
|     |                 | GT17H-4P-2H(A)                          |                                             |                 |                           |                       |                                                                                                       |                             |                 |  |
|     |                 | GT17H-4P-2H(B)                          | _                                           |                 |                           |                       |                                                                                                       |                             |                 |  |
|     |                 | GT17H-4P-2H(B)(15)                      |                                             |                 |                           |                       |                                                                                                       |                             |                 |  |
|     |                 | GT17H-4P-2H(C)                          |                                             |                 |                           |                       |                                                                                                       |                             |                 |  |
|     |                 | GT17HN-4DP-2H(B)(12)                    |                                             |                 |                           |                       |                                                                                                       |                             |                 |  |
|     |                 | GT17HN-4DP-2H(C)(12)                    |                                             |                 |                           |                       |                                                                                                       |                             |                 |  |
|     |                 | GT22-8S-2.54SF                          |                                             |                 |                           |                       |                                                                                                       |                             |                 |  |
| 31  | 772-0003-0-01   | GT22-8S-2.54SF(01)                      |                                             |                 |                           |                       |                                                                                                       |                             |                 |  |
|     |                 | GT22-8S-2.54SF(03)                      |                                             |                 |                           |                       |                                                                                                       |                             |                 |  |
|     |                 | GT25-8P-2.2H(70)                        |                                             |                 |                           |                       |                                                                                                       |                             |                 |  |
|     |                 | GT25-40DP-2.2H                          |                                             |                 |                           |                       |                                                                                                       |                             |                 |  |
|     |                 | GT25-8DP-2.2H                           |                                             |                 |                           |                       |                                                                                                       |                             |                 |  |
|     |                 | GT25-8DP-2.2H(22)                       |                                             |                 |                           |                       |                                                                                                       |                             |                 |  |
|     |                 | GT25-12DP-2.2H                          |                                             |                 | 1                         |                       |                                                                                                       |                             |                 |  |
|     |                 | GT25-12DP-2.2H(90)                      |                                             |                 |                           |                       |                                                                                                       |                             |                 |  |
|     |                 | GT25-16DP-2.2H                          |                                             |                 |                           |                       |                                                                                                       |                             |                 |  |
|     |                 | GT25-24DP-2.2H                          |                                             |                 |                           |                       |                                                                                                       |                             |                 |  |
|     |                 | GT25-32DP-2.2H                          |                                             |                 |                           |                       |                                                                                                       |                             |                 |  |
|     |                 | GT25A-24DP-2.2H                         |                                             |                 |                           |                       |                                                                                                       |                             |                 |  |
| 43  | 775-0082-5-00   | GT25-24DP-2.2H(A)                       |                                             |                 |                           |                       |                                                                                                       |                             |                 |  |