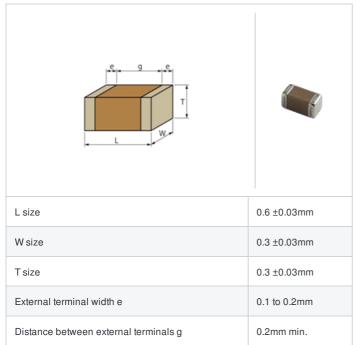

# GCM0335C1E5R2DD03# "#" indicates a package specification code.













Last Time Buy Date: 30 Sep 2018

< List of part numbers with package codes > GCM0335C1E5R2DD03D , GCM0335C1E5R2DD03J , GCM0335C1E5R2DD03W

### Shape



### References

| Packaging | Specifications                                               | Minimum quantity |
|-----------|--------------------------------------------------------------|------------------|
| D         | φ180mm Paper taping                                          | 15000            |
| J         | φ330mm Paper taping                                          | 50000            |
| W         | φ180mm Paper taping (W8P1*)  * Width: 8mm, Pocket pitch: 1mm | 30000            |

| Mass (typ.) |        |
|-------------|--------|
| 1 piece     | 0.33mg |
| φ180mm Reel | 118g   |

## Specifications

Size code in inch(mm)

| Capacitance                                      | 5.2pF ±0.5pF |
|--------------------------------------------------|--------------|
| Rated voltage